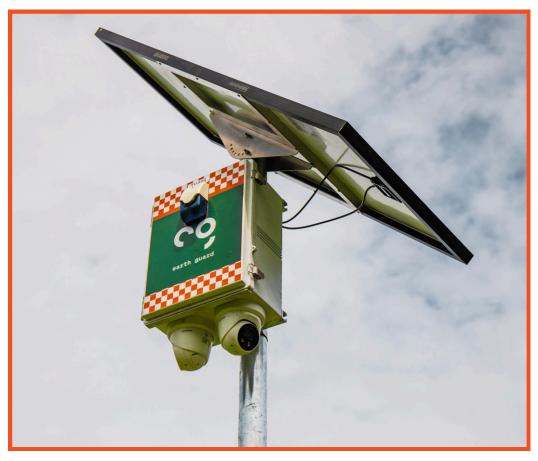

## SOLUTIONS

We sourced 6 camera towers, each tower holding 2 cameras.

earth gear were able to source all the equipment, software and manpower required to install the CCTV cameras on site within 3 weeks.