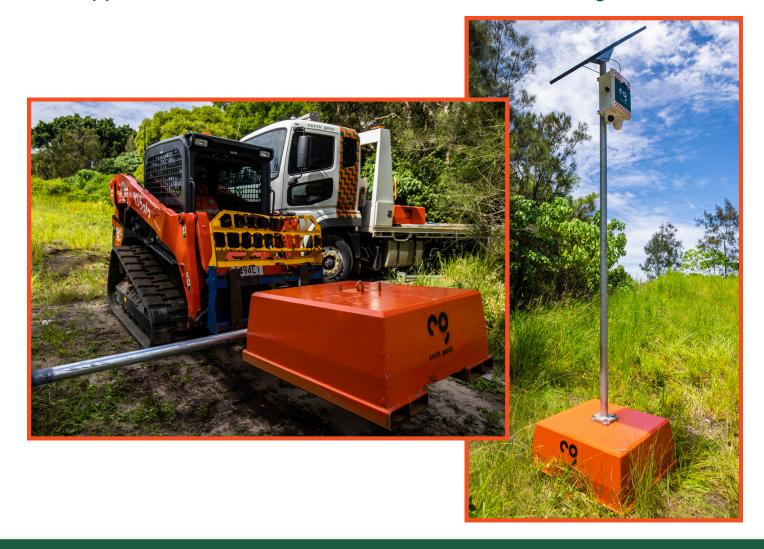

## SOLUTIONS

We sourced 6 camera towers, each tower holding 2 cameras.

earth gear were able to source all the equipment, software and manpower required to install the CCTV cameras on site within 3 weeks.

## RESULTS

We committed to sourcing camera towers to our customer with a promise to deliver the same service that we do with our dry hire equipment.

We supplied the 6 camera tower units for long term hire.