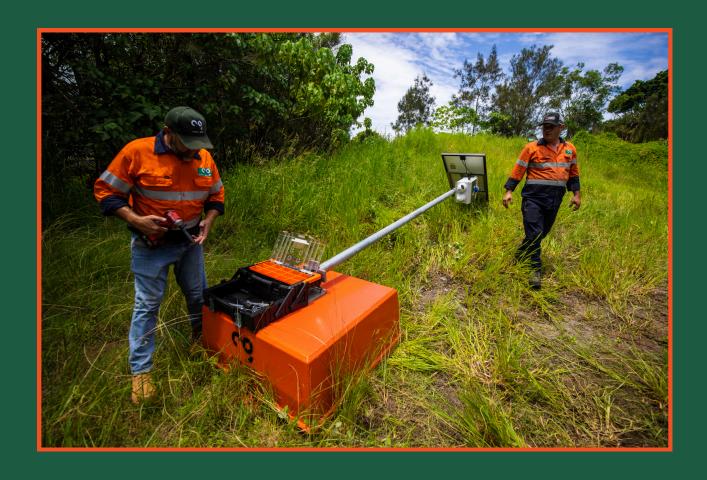

## SOLUTIONS

We sourced 6 camera towers, each tower holding 2 cameras.

earth gear were able to source all the equipment, software and manpower required to install the CCTV cameras on site within 3 weeks.