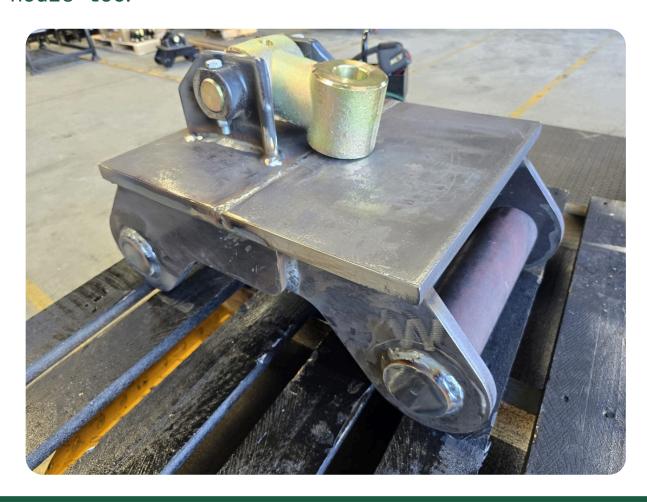

## CHALLENGES

The client needed a head plate that wasn't a stock standard size.

The lead time to manufacture the auger head plate Sam needed for his job usually takes 1-2 weeks.

## RESULTS

earth gear was able to leverage their relationship with the manufacturer and supply Sam with the custom made head plate within 24 hours. The custom made head plate meant that it was able to fit the Kobelco SK270 Excavator and Sam could use his Auger.